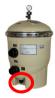

## 3/8"-Drive Stainless Steel Universal 7/8" Socket

While the Model 250 socket was designed for certain swimming pool equipment using a 3/8" drive socket wrench, it can be used as any other standard metal 7/8" hex socket with a drill or portable driver.